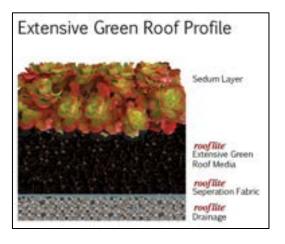

## Green Roof Installation: Joe DiNorscia, Laurel Valley Farms, Inc. / Skyland USA, LLC

The green roof installation in Chester County, PA includes the application of a waterproof membrane to the roof surface, the installation of a drainage layer, the placement of rooflite green roof media and the planting into the growth media of plants from the sedum family. The project demonstrates the many uses of a green roof application to visitors to Laurel Valley Farms, Avondale, PA. It also shows a benefit for which mushroom compost can be used. The mushroom compost included in the installation is a PA Preferred product and will show the *PA Preferred Label*.

Laurel Valley Farms, Inc. along with their majority owned company, Skyland USA LLC have since 2005 produced a specialized growth media (rooflite®) for the use on green roof applications which has been used on a variety of projects across the country. A vital part of this growth media is the addition of a high quality organic source, and in the case of Laurel Valley Farms, Inc. this organic source is mushroom compost because of its consistency and broad beneficial nutrient content.