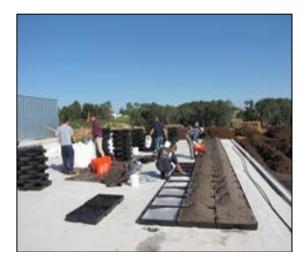

## Green Roof Installation: Joe DiNorscia, Laurel Valley Farms, Inc. / Skyland USA, LLC

The green roof installation in Chester County, PA includes the application of a waterproof membrane to the roof surface, the installation of a drainage layer, the placement of rooflite green roof media and the planting into the growth media of plants from the sedum family. The project demonstrates the many uses of a green roof application to visitors to Laurel Valley Farms, Avondale, PA. It also shows a benefit for which mushroom compost can be used. The mushroom compost included in the installation is a PA Preferred product and will show the *PA Preferred Label*.

Photographs from several Pennsylvania green roof sites that we've worked on are included. As soon as the plants take root on this current site, photos will be available.

Rice Cold Fruit Storage – Biglerville, PA